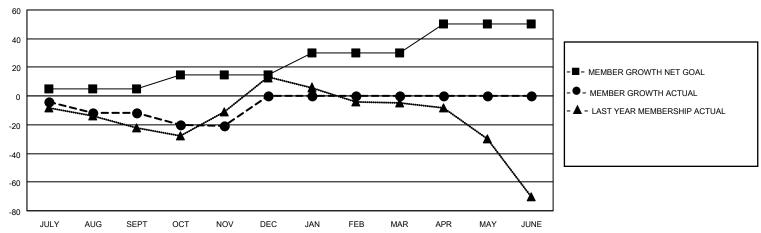

## MONTHLY MEMBERSHIP PROGRESS REPORT

**LOCATION REP OF SOUTH AFRICA** 

District 410 W

| Clubs RESULTS FOR 2021-2022 |   |   |   | Members  RESULTS FOR 2021-2022 |    |    |    |
|-----------------------------|---|---|---|--------------------------------|----|----|----|
|                             |   |   |   |                                |    |    |    |
| JULY/AUG/SEPT               | 0 | 0 | 0 | JULY/AUG/SEPT                  | 5  | 27 | 33 |
| OCT/NOV/DEC                 | 0 | 0 | 0 | OCT/NOV/DEC                    | 10 | 22 | 29 |
| JAN/FEB/MAR                 | 1 | 0 | 0 | JAN/FEB/MAR                    | 15 | 0  | 0  |
| APR/MAY/JUNE                | 1 | 0 | 0 | APR/MAY/JUNE                   | 20 | 0  | 0  |

## GOALS AND ACTUAL MEMBERS CUMULATIVE

| DROPPED CLUBS: 0 |    | 21 CLUBS OF 56 ADDED 1 OR | GENDER DISTRIBUTION       |              |  |
|------------------|----|---------------------------|---------------------------|--------------|--|
|                  |    | MORE NEW MEMBERS          | MALE                      | 531 (54.69%) |  |
|                  |    |                           | FEMALE                    | 440 (45.31%) |  |
| DROPPED MEMBERS  |    |                           | NON BINARY                | 0 (0.00%)    |  |
|                  |    |                           | PREFER NOT TO ANSWER      | 0 (0.00%)    |  |
| DECEASED         | 6  |                           |                           |              |  |
| CLUB CANCELLED   | 0  | CLICK HERE FOR CUMULATIVE | TOTAL FAMILY UNIT MEMBERS | 204          |  |
| OTHER            | 56 | MEMBERSHIP DATA           |                           |              |  |
| TOTAL            | 62 |                           | FAMILY MEMBERS PAYING HAI | F DUES 106   |  |
|                  |    |                           |                           |              |  |

Results as of: 11/30/2021